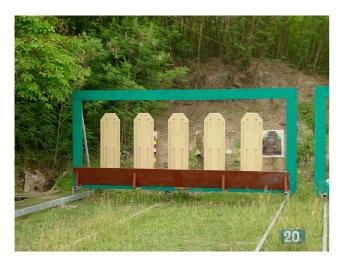

## **AM-80 Flipping Target**

- Mechanical unit to flip 5 target boards simultaneously. Each board is 75cm apart. Number of boards and spacing can be customized.
- Flipping time from show to hide position, and vice versa, is within a second.
- Controlled remotely from target controller, both manual and programmed control.
- Operates by electric motor, powered from 220 Vac 50/60 Hz mains.
- Designed to operate outdoor, weatherproof, with operating temp. 15-55 °C and 95 % RH.
- Expansion connector provided, for optional flash or lamp unit.
- Size approx. 80cm x 360cm x 100cm (32"x142"x39") (WxLxH).
- Main unit made of aluminium and stainless steel, with hot dip galvanized stand.
- With rubber wheels for easy transportation. Easy to operate and maintenance.